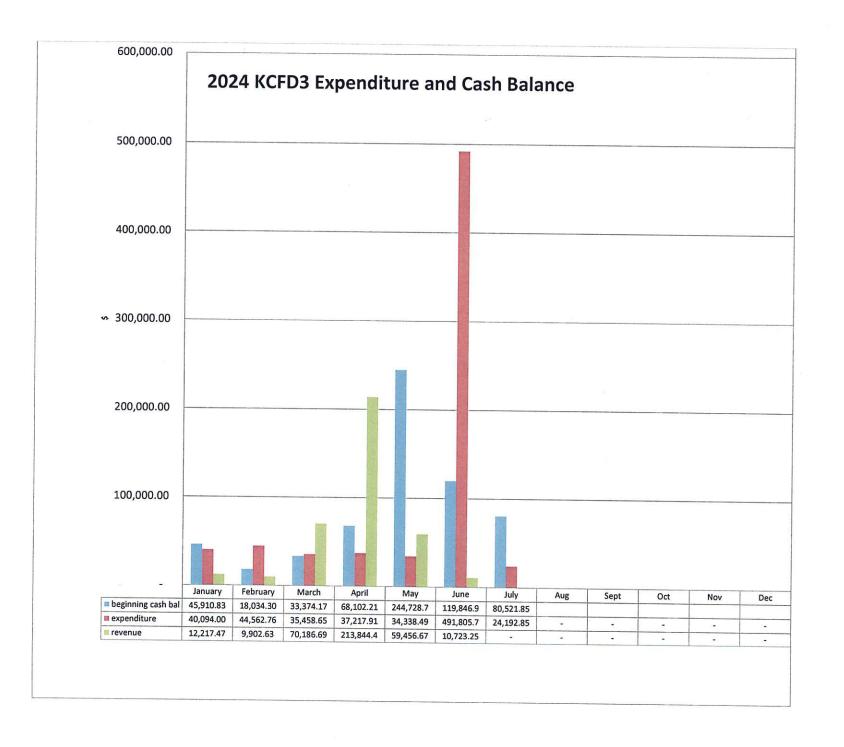

# County Treasurer's Report for April not available.

|   | Fund          | Beginning<br>Balance | Deposits   | Disbursements | Ending<br>Balance |
|---|---------------|----------------------|------------|---------------|-------------------|
| 1 | General 667.1 | 119,846.90           | 467,480.70 | 506,805.75    | 80,521.85         |
| 2 | Capital 667.3 | 1,835.60             | 137.06     | 0.00          | 1,972.66          |
| 3 | Bond 667.2    | 625,223.93           | 2,354.63   | 0.00          | 627,578.56        |
| 4 | Invested Gen  | 1,549,294.95         | 15,000.00  | 456,757.45    | 1,107,537.50      |
| 5 | Invested CAP  | 31,340.65            | 137.06     | 0.00          | 31,340.65         |

### 1. GENERAL EXPENSE FUND 667.1: See 2023 Operating Budget table and graphs.

General Expenditure Scripts for approval

| Date    | Amount     | Date | Amount |
|---------|------------|------|--------|
| 6/13/24 | 1,092.65   |      |        |
| 6/20/24 | 545.50     |      |        |
| 6/25/24 | 456,757.45 |      |        |
| 6/26/24 | 363.14     | _    |        |
| 7/01/24 | 1,118.23   |      |        |