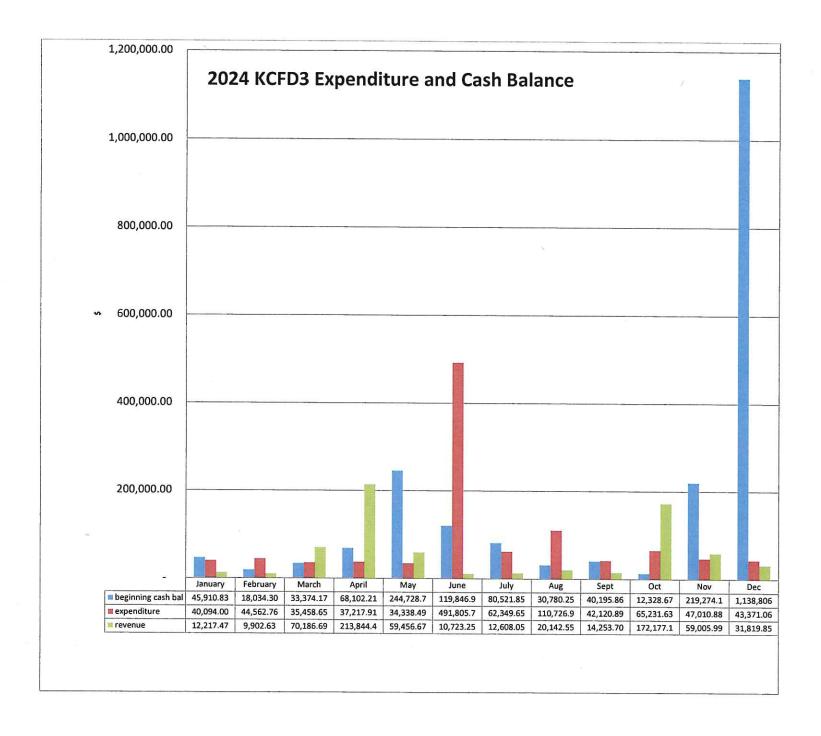

# 1. GENERAL EXPENSE FUND 667.1: See 2025 Operating Budget table and graphs.

General Expenditure Scripts for approval

| Date     | Amount   | Date     | Amount   |
|----------|----------|----------|----------|
| 12/17/24 | 2,675.87 | 12/23/24 | 3,182.33 |
| 12/18/24 | 910.09   | 01/07/25 | 7,897.20 |
| 12/19/24 | 4,719.07 | 01/10/25 | 2,385.35 |
| 12/19/24 | 4,622.52 | 01/13/25 | 9,765.80 |
| 12/19/24 | 637.22   |          |          |

# KLICKITAT COUNTY TREASURER REPORT December 2024

WKRFA JAN - 7 RECT

Fund No.:

667.1

667.2

667.3

| Fund Name:                               |        | FIRE DIST 3        | FIRE DIST 3 BOND | FIRE DIST 3 CAP  |
|------------------------------------------|--------|--------------------|------------------|------------------|
| BEGINNING CASH BALANCE                   | 1      | \$<br>1,138,806.78 | \$ 569,403.79    | \$ 7,232.72      |
| +++ Increases ++++                       |        |                    |                  |                  |
| Receipts (Revenue Dist Rpt)              |        | 21 010 05          | 4.500.10         |                  |
| Netted Transactions                      | 2      | 31,819.85          | 4,569.16         |                  |
| Matured Investments                      | 3      | 1,025,000.00       |                  |                  |
| Interfund Transfers - In (397)           | 4      | 1,023,000.00       | -                | ###D             |
| Other Revenue - JE's                     | 5<br>6 | -                  | -                | -                |
| Subtotal Increases                       | 7      | 1,056,819.85       | 4,569.16         | 1. <del>5.</del> |
| Subtotal increases                       |        | <br>1,030,813.83   | 4,303.10         |                  |
| << Disbursements >>                      |        |                    |                  |                  |
| Other Expenditures - JE & KC AP          | 8      | 22,397.72          | -                | -                |
| Interfund Transfers - Out (597)          | 9      | 11 July 5 1995 37  | _                | _                |
| New Investments                          | 10     | 1,025,000.00       |                  | :=:              |
| Disbursements (AP & PR)                  | 11     | <u>.</u>           |                  | _                |
| E - Transactions (ACH & EFTPS)           | 12     | 20,973.34          | 3,950.00         | ; <b>=</b> ∂     |
| Debt Service P&I                         | 13     |                    | 521,236.16       | -                |
| Other                                    | 14     | <del>_</del>       | -                | -                |
| Subtotal Disbursements                   | 15     | 1,068,371.06       | 525,186.16       | -                |
|                                          |        |                    | ,                |                  |
| ENDING CASH BALANCE                      | 16     | \$<br>1,127,255.57 | \$ 48,786.79     | \$ 7,232.72      |
|                                          |        |                    |                  |                  |
| <u>WARRANTS</u>                          |        |                    |                  |                  |
| Previous Month O/S                       | 17     | · -                | **               | •                |
| Issued (+)                               | 18     | WE                 | 31               |                  |
| Redeemed (-)                             | 19     | 8.€                | -                | •                |
| Canceled (-)                             | 20     |                    | <u> </u>         | <u> </u>         |
| WARRANTS OUTSTANDING (O/S)               | 21     | :                  | •                | -                |
|                                          |        |                    |                  |                  |
| Cash Balance <o s="" warrants=""></o>    | 22     | \$<br>1,127,255.57 | \$ 48,786.79     | \$ 7,232.72      |
|                                          |        |                    |                  |                  |
| INVESTMENTS                              |        |                    |                  |                  |
| Beginning Inv Balance                    | 23     | -                  | %=               | (0.00)           |
| Matured Investments                      | 24     | 1,025,000.00       | ı.               | =                |
| New Investments                          | 25     | <br>1,025,000.00   | % <b>=</b>       |                  |
| ENDING INVESTMENT BALANCE                | 26     | -                  |                  | (0.00)           |
| and a second and a second as a second as |        |                    | •                |                  |
| DEBT SERVICE/BOND ACTIVITY               |        |                    |                  |                  |
| Beginning Bond Principle Balance         | 27     | =                  | 2,174,050.00     |                  |
| Bond Principle Payments                  | 28     | -                  | 520,000.00       | <i>6</i> :=      |
| Bond Interest Payments                   | 29     |                    | 1,236.16         | <del></del>      |
| ENDING BOND PRINCIPLE BALANCE            | 30     |                    | 1,654,050.00     | -                |